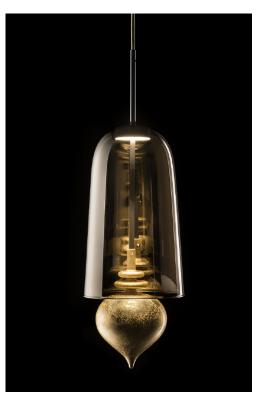

## GHANTA BROWN MET suspension design E. Rocchi & M. Crema - 2019

| DESCRIPTION | Suspended lamp with direct and reflected lights.       |
|-------------|--------------------------------------------------------|
|             | The lamp body, in metallized glass, projects the light |
|             | downward where a glass pendant diffuse it.             |

| Environment:        | Indoor                              |
|---------------------|-------------------------------------|
| -                   |                                     |
| Mounting:           | Ceiling                             |
| Canopy:             | Varnished dark grey metal           |
| Structure:          | Varnished dark grey metal           |
| Body:               | Metallized hand blown glass         |
| Pendant:            | Frosted/gold leaf glass             |
| Power supply cable: | Coated fabric cable colour 600 HEMP |