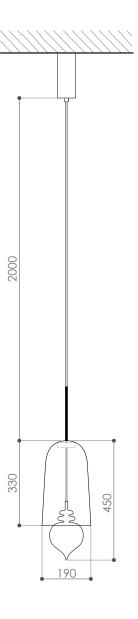

| CARATTERISTICHE TECNICHE |                                                                        |
|--------------------------|------------------------------------------------------------------------|
| Light source:            | 7 watt, 24 Vdc LED module non replaceble (included)                    |
| Connection:              | with driver not dimmable (included)                                    |
|                          | The lamp can be dimmed installing a dimmable driver in remote position |
| Cable lenght:            | 2,00 m standard - extensible on demand                                 |
| Weight:                  | 1,7 kg                                                                 |
|                          | dimensions in mm                                                       |