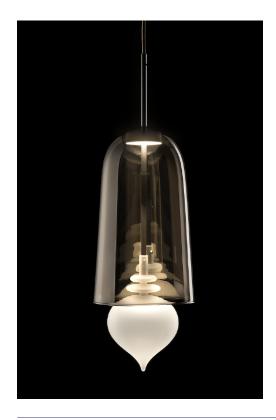

## GHANTA BROWN MET suspension design E. Rocchi & M. Crema - 2019

| DESCRIPTION | Suspended lamp with direct and reflected lights.       |
|-------------|--------------------------------------------------------|
|             | The lamp body, in metallized glass, projects the light |
|             | downward where a glass pendant diffuse it.             |

| Environment:        | Indoor                              |
|---------------------|-------------------------------------|
| -                   |                                     |
| Mounting:           | Ceiling                             |
| Canopy:             | Varnished dark grey metal           |
| Structure:          | Varnished dark grey metal           |
| Body:               | Metallized hand blown glass         |
| Pendant:            | Frosted/gold leaf glass             |
| Power supply cable: | Coated fabric cable colour 600 HEMP |