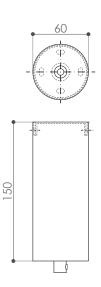

| CARATTERISTICHE TECNICHE |                                                                        |
|--------------------------|------------------------------------------------------------------------|
| Light source:            | 7 watt, 24 Vdc LED module non replaceble (included)                    |
| Connection:              | with driver not dimmable (included)                                    |
|                          | The lamp can be dimmed installing a dimmable driver in remote position |
| Cable lenght:            | 2,00 m standard - extensible on demand                                 |
| Weight:                  | 1,7 kg                                                                 |
|                          | dimensions in mm                                                       |